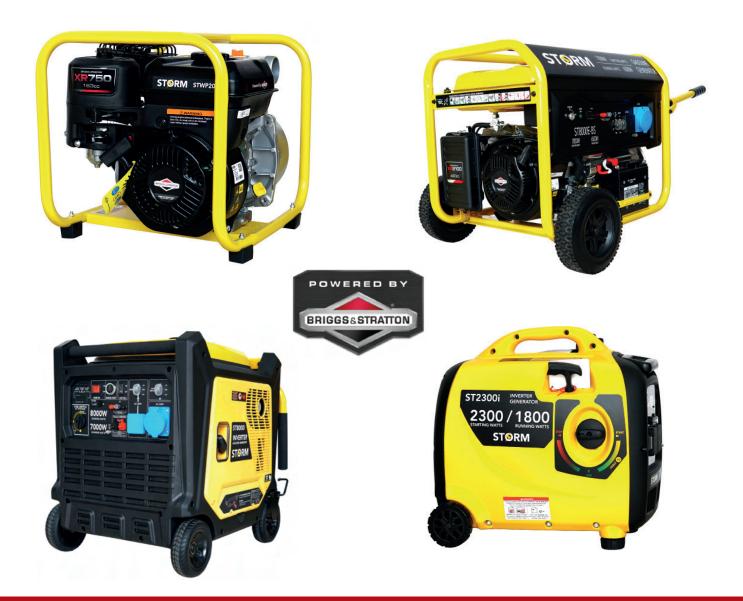

# **STORM**

Storm became prominent for its unique invention and manufacture of small to medium-sized alternators and generators for **effective power solutions**.

Storm incorporates Briggs and Stratton gasoline and diesel engines into crafting and developing high-end generators and water pumps.