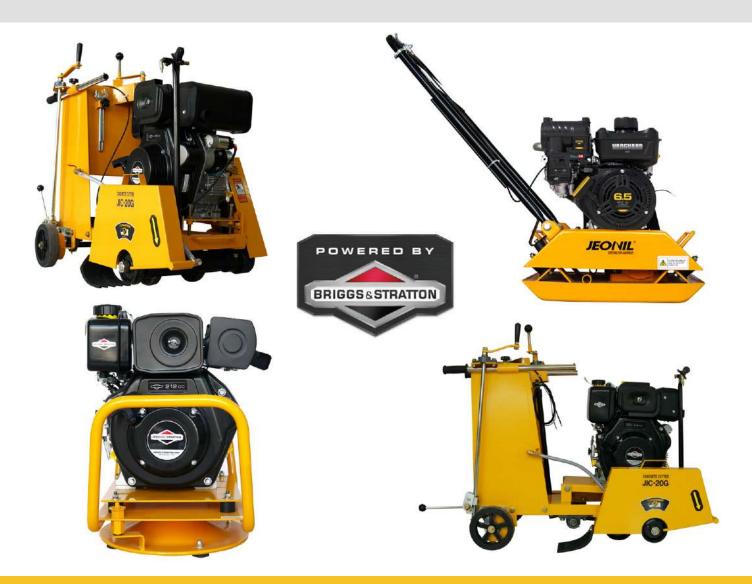

# **Construction Equipment**

We have consciously invested in the supply of top-quality light construction machinery and equipment. We invest in machinery and equipment and support that with a complete spare parts range to make maintenance effortless.

Founded in 1996, Palme has grown exponentially in the manufacturing of light construction equipment all over the world. Palme's dedication to manufacturing high-performance equipment has seen its product export to more than **50 countries across five continents**.

Products range from compaction machines, floor-cutting machines, rebars, bending machines, and cutting machines.