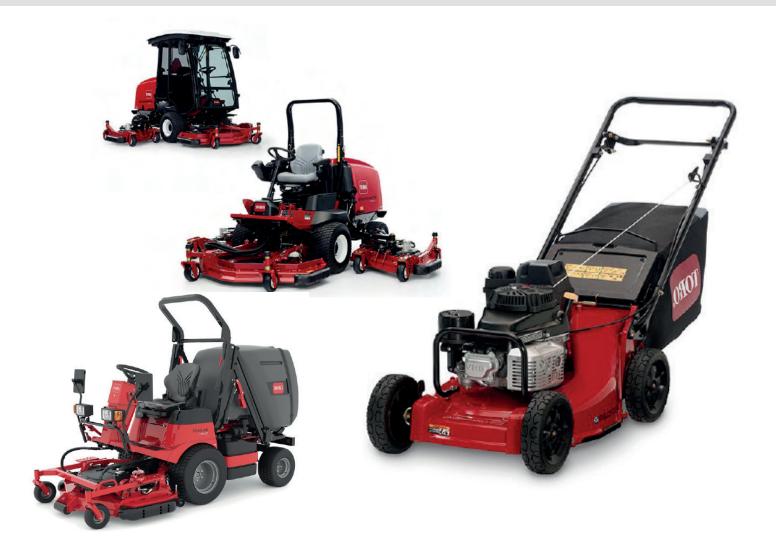

# **Water Technology**

A major product line is a vast range of pumps that we offered to meet your fluid lifting and delivery needs. The pumps range include traditional engine-driven and modern-day electric pumps for moving clean, industrial, and wastewater.

Vansan is fast-becoming a global trademark and **industry-leader in the production of pumps and motors**. This trend is due to its ability to integrate advanced R&D into the design and manufacture of products.

Vansan product include Submersible, Vertical Multistage Inline, Fire Fighting, Double Suction Split Case, Vertical, and Axial Flow Vertical Turbine Pumps, amongst others.