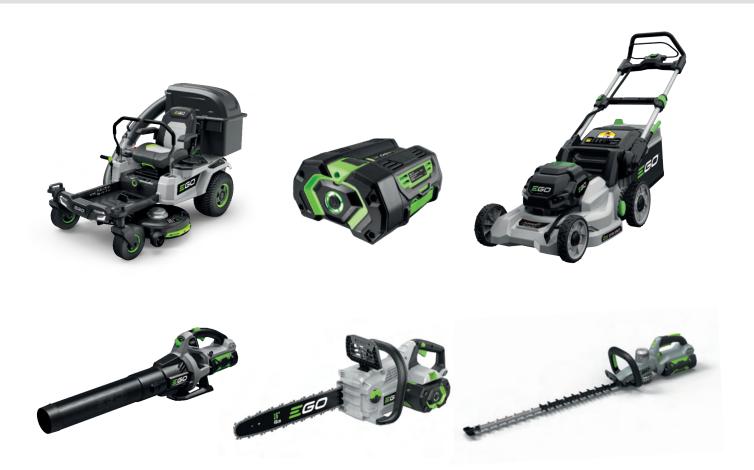

### **MAINLY USED BY**

The EGO Power range delivers petrol-matching power - without the need for petrol. EGO Power revolutionary Arc Lithium 56v battery technology **provides the industry's highest energy capacity** in a portable handheld battery. This means you can power through any job with less noise, no fuss, and no fumes.

EGO Power is engineered for optimal performance with a super-fast recharge from as little as 30 minutes and complete compatibility with all EGO tools. On other words, Ego Power products provide you with a new, smarter way to power through gardening and landscaping tasks.