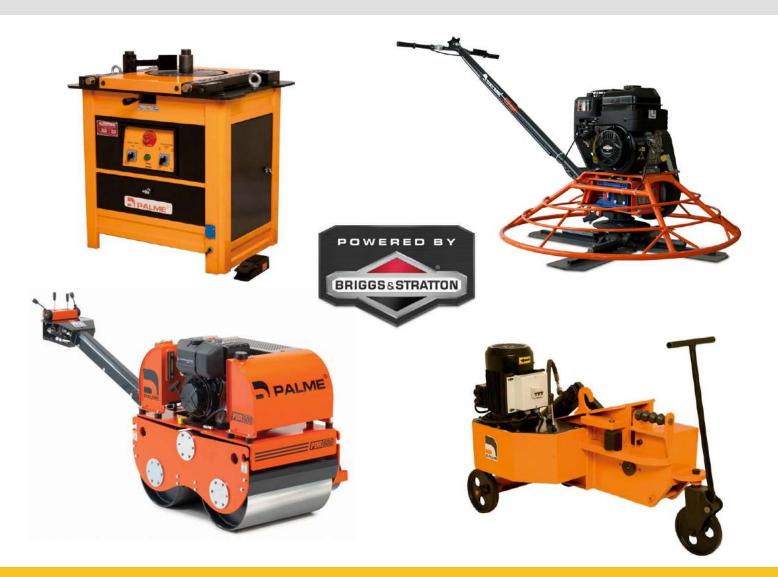

# **Construction Equipment**

We have consciously invested in the supply of top-quality light construction machinery and equipment. We invest in machinery and equipment and support that with a complete spare parts range to make maintenance effortless.

Founded in 1996, Palme has grown exponentially in the manufacturing of light construction equipment all over the world. Palme's dedication to manufacturing high-performance equipment has seen its product export to more than **50 countries across five continents**.

Products range from compaction machines, floor-cutting machines, rebars, bending machines, and cutting machines.