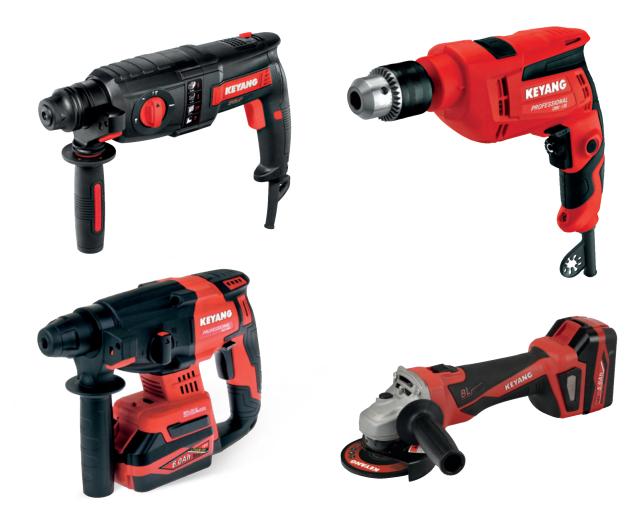

# MAINLY USED BY

Industrial

Korean Keyang Power Tools is already more than 30 years producer of high quality machines for construction and industry. More than 15 years they produce for various brands in the European market. **Keyang provides excellent quality for a fair price.** Keyang's power tool business began since the foundation in 1977.

They have broaden the product line as high quality professional maker by competing with global top tiers. Now they have more than 120 different tools, corded and cordless. With continuous improvements and innovations, Keyang is pursuing to be a sustainable global leading company.