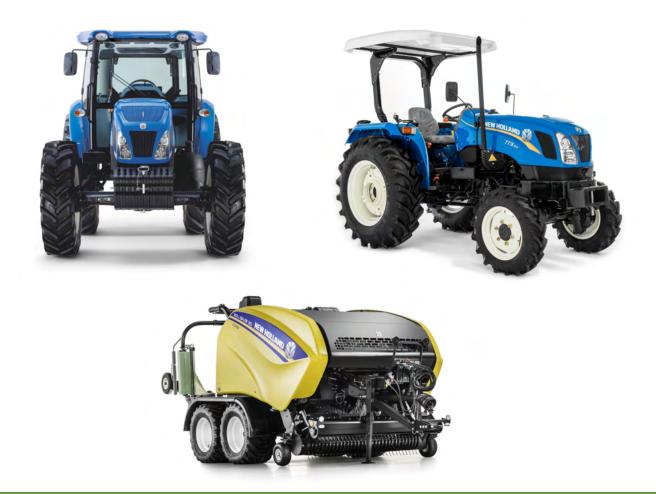

# **MAINLY USED BY**

Construction

Worksho

Agricultural equipment helps to fortify and forge the agricultural sector to function to its full potential to feed the nation.

Founded in 1895 in New Holland, Pennsylvania, New Holland Agricultural is committed to delivering nothing but the best tractors and agricultural machinery with more than 80 products lines and over than 300 models. New Holland Agricultural is keen **to increase farming performance & Productivity by using accessible technology** machinery for mixed farming, livestock, and ground care.

New holland Equipment is manufactured all around the world, with 18 plants spread globally, as well as six joint ventures in the Americas, Asia, and Middle East, the corporation present in 170 countries worldwide.