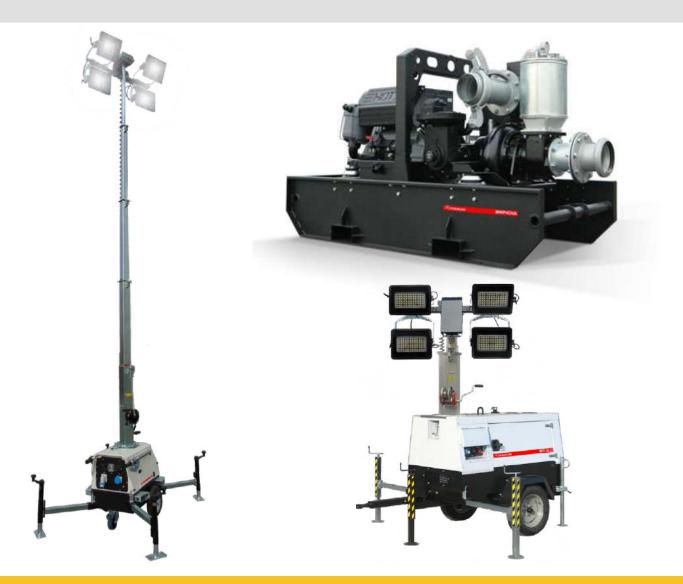

### **MAINLY USED BY**

In the **mobile construction equipment industry**, Magnum ranks as one of the largest. They started with the introduction of a lighting tower and added other products in successive years. In succeeding years, they gradually introduced diesel generators and water pumps alongside dust suppression units.

Magnum's success story revolves around its constant support to customers before, during, and after-sales of their products.