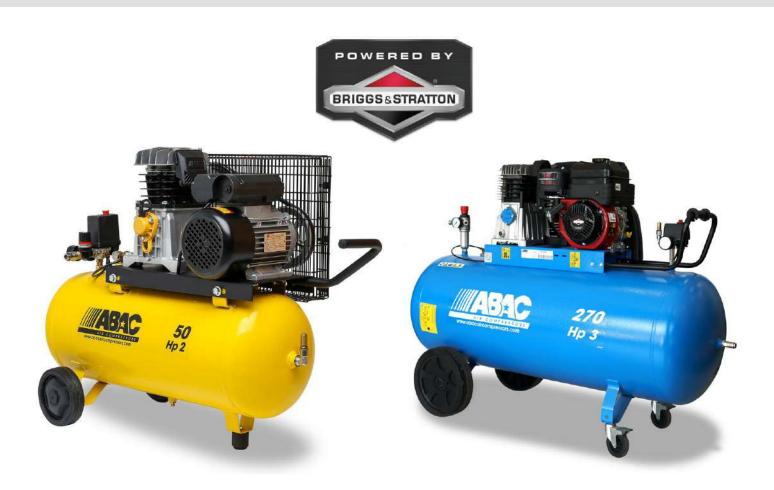

These wears guarantee maximum safety for factory and industrial workers at all times.

Construction

Fire Fighting

ቭ

Workshop

Industrial

When you think of oil-injected screws, mobile piston compressors, professional inflating guns, or a full range of impact wrenches, ABAC comes to mind. ABAC's mission is to **create trusted and reliable solutions** to make life easier for all its users.

ABAC remains a perfect partner to help users achieve their goals without jeopardizing the quality, reliability, and simplicity of their products.